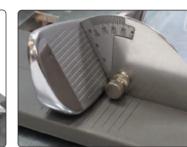

angle measurements to be made.

▲ Apron adjusts height wise to allow accurate face ▲ Vernier style fractional scale with 1/10 of a degree accuracy and a resolution of 1/2 a degree.

▲Loft angle measurement on irons.