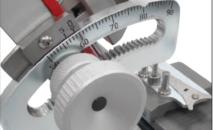

angle measurements to be made.

▲ Apron adjusts height wise to allow accurate face ▲ Vernier style fractional scale with 1/10 of a degree accuracy and a resolution of 1/2 a degree.

▲Loft angle measurement on irons.