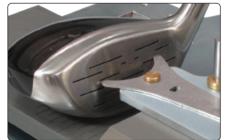

angle measurements to be made.

▲ Apron adjusts height wise to allow accurate face ▲ Vernier style fractional scale with 1/10 of a degree accuracy and a resolution of 1/2 a degree.

▲Loft angle measurement on irons.