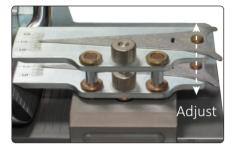

▲The apron and base provide two reference planes from which an accurate setup can be achieved.