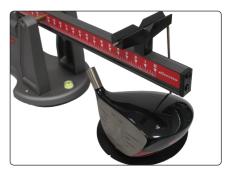

## Clubmaker Classic Swing Weight Scale

The prefered choice of custom clubmakers and refined over a period of nearly two decades, this classic swing weight scale offers clubmakers the ability to weigh components and swing weigh pre-assembled as well as assembled clubs to industry standard tolerances to a good level of accuracy.

▲ Retractable grip cap compensator

▲ Swing weighing gripless clubs with the built in grip cap compensator

▲ Beam level indicator built into the counterpoise improves accuracy and speed.

▲ Weighing club components in both grams and ounces to industry standard tolerances.