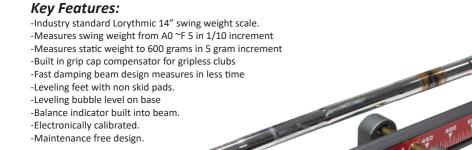

## Clubmaker Classic Swing Weight Scale

The prefered choice of custom clubmakers and refined over a period of nearly two decades, this classic swing weight scale offers clubmakers the ability to weigh components and swing weigh pre-assembled as well as assembled clubs to industry standard tolerances to a good level of accuracy.

The key distinguishing feature of this design is the ability to swing-weigh gripless clubs while compensating for grip cap thickness, and the ability to mount a gripless club over the weighing beam, so that it can be mesured accurately.

▲ Retractable grip cap compensator

▲ Swing weighing gripless clubs with the built in grip cap compensator

▲ Beam level indicator built into the counterpoise improves accuracy and speed.

▲ Weighing club components in both grams and ounces to industry standard tolerances.