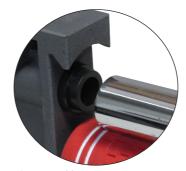

The key distinguishing feature of this design is the ability to swing-weigh gripless clubs while compensating for grip cap thickness, and the ability to mount a gripless club over the weighing beam, so that it can be mesured accurately.

▲ Retractable grip cap compensator

▲ Swing weighing gripless clubs with the built in grip cap compensator

▲ Beam level indicator built into the counterpoise improves accuracy and speed.

▲ Weighing club components in both grams and ounces to industry standard tolerances.