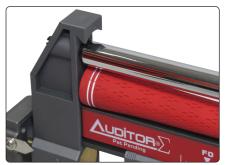

The key distinguishing feature of this design is the ability to swing-weigh gripless clubs while compensating for grip cap thickness, and the ability to mount a gripless club over the weighing beam, so that it can be mesured accurately.