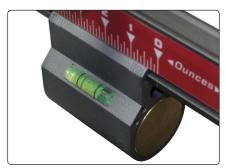

▲ Retractable grip cap compensator

▲ Swing weighing gripless clubs with the built in grip cap compensator

▲ Beam level indicator built into the counterpoise improves accuracy and speed.

▲ Weighing club components in both grams and ounces to industry standard tolerances.