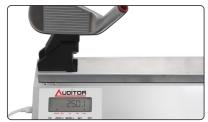

## Compact Digital Swing Weight Scale

A digital swing weight for the hobbyist and the occasional club maker that demands both speed and accuracy with the upmost reliability in a compact, portable and affordable package. Built around our original design using quality components and precision electronic, this scale produces fast and stable readings for both swing weight and total weight to within 0.1 gram and 0.1 SW and can manage both gripped, un-gripped clubs as well golf club components and the smaller parts commonly used for swing weighing golf clubs.

-Measures swing weights using industry standard 14" fulcrum

-Measures total weight and component weight to 0.1 gram

- -Measures swing weight to 0.1 SW
- -Custom built electronics for the utmost reliability.
- -Compact foot print for portability and easy storage.
- -No fiddle push button operation.
- -Large LCD screen
- -Shock proof and spill proof all Steel frame.
- -No "bounce" fulcrum-ed weighing beam.
- -Stable, no skid frame.
- -Easy External calibration
- -Calibration standard included
- -Standard USB adapter and cable.
- -2 Years warranty parts and labor
- -External battery power (not included)