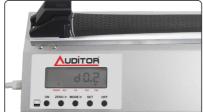

-Measures swing weights using industry standard 14" fulcrum

-Measures total weight and component weight to 0.1 gram

- -Measures swing weight to 0.1 SW
- -Custom built electronics for the utmost reliability.
- -Compact foot print for portability and easy storage.
- -No fiddle push button operation.
- -Large LCD screen
- -Shock proof and spill proof all Steel frame.
- -No "bounce" fulcrum-ed weighing beam.
- -Stable, no skid frame.
- -Easy External calibration
- -Calibration standard included
- -Standard USB adapter and cable.
- -2 Years warranty parts and labor
- -External battery power (not included)

▲ Components are weighed on top of the grip stop to 1 gram precision

▲ Pre-assembled gripless clubs can also be swingweighted before final assembly.

▲ Swing weight is displayed in 1/10 SW point ▲ Weights stored in the increment