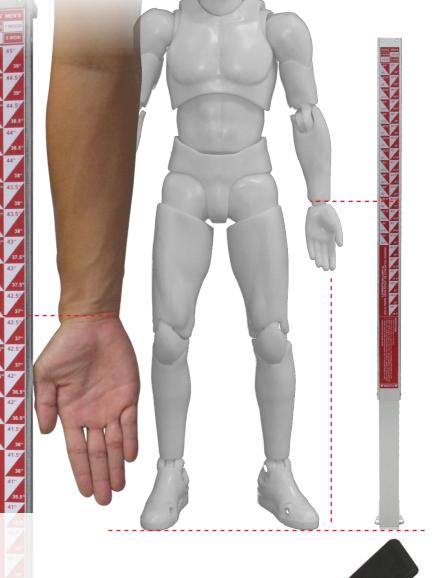

The ruler also doubles up as classic wrist to floor measurement fitting ruler that instantly reveals the best club length to fit a golfer with woods and irons. The ruler can also be used for tip and butt trimming raw shafts.

## **Key Features:**

- -Measures club length from 32 to 57 ".
- -Metric & imperial scale accurate to 1 mm or 1/32"
- -Wrist to floor measurement for men and ladies.
- -Wrist to floor scale for woods and irons.