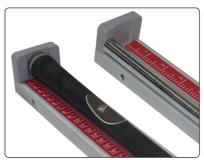

▲ Back stop to lock tipping plate to 60°; for measure clubs in sanctioned events

▲ Grooves on butt-stop for measuring both raw shafts and gripped clubs.

## **Key Features:**

- -Measures club length from 32 to 57 ".
- -Metric & imperial scale accurate to 1 mm or 1/32"
- -Wrist to floor measurement for men and ladies.
- -Wrist to floor scale for woods and irons.