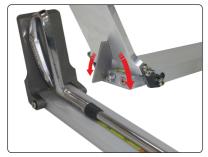

▲ Back stop to lock tipping plate to 60°; for measure clubs in sanctioned events

▲ Grooves on butt-stop for measuring both raw shafts and gripped clubs.