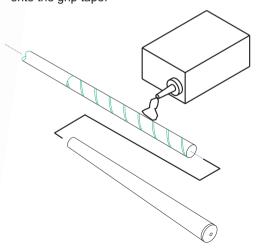

1) Install grip tape over golf shaft as is customary and lubricate the inside of the golf grip solvent inside the golf grip and onto the grip tape.

2) Working quickly, slip the big butt grip installer into the grip mouth as far as it will go.

3) Push the big butt grip installer over the shaft as far as it will go under the grip listing... And pull the tool free taking care not to rip open the grip mouth.

4) Finish installing the grip as is usual.