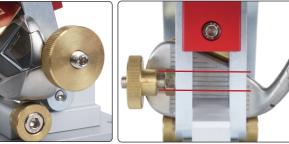

▲ Triangulated high stability isostatic clamping arrangement with conical soling rollers support sole at both ends to secures iron in position.

▲ Toe Stop prevents slippage when iron is ▲ Upgrade to our dual use bending kit for positioned and secured in the gauge. Slot bending hybrids, irons and wedges. Also provides clear sighting of grooves to aid in works on putter heads of simple geometry.