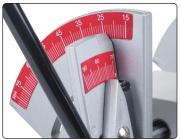

▲ High visibility direct reading full scale lie and loft protractor with a resolution of better than 1°