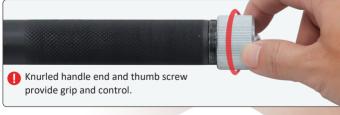

We've used high tensile tool steel machined to tight tolerances before welding and tempering the lot into a hard and coherent precision assembly, dipped in a black oxide finish to inhibit corrosion. Knurled handleand thumb screw provide a good grip on this hefty 27" long easy to manipulate bending bar.