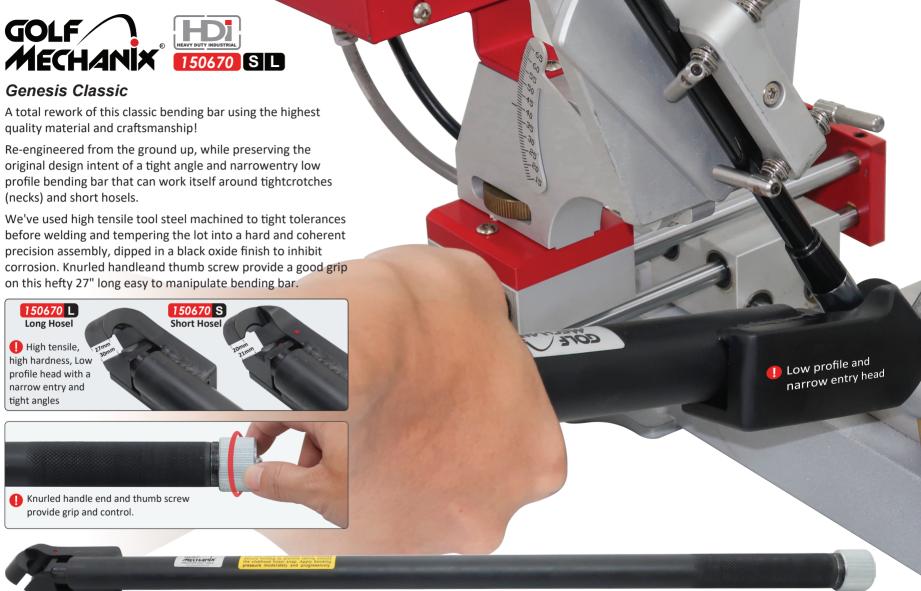

## Genesis Classic

A total rework of this classic bending bar using the highest quality material and craftsmanship!

Re-engineered from the ground up, while preserving the original design intent of a tight angle and narrowentry low profile bending bar that can work itself around tightcrotches (necks) and short hosels.

We've used high tensile tool steel machined to tight tolerances before welding and tempering the lot into a hard and coherent precision assembly, dipped in a black oxide finish to inhibit corrosion. Knurled handleand thumb screw provide a good grip on this hefty 27" long easy to manipulate bending bar.