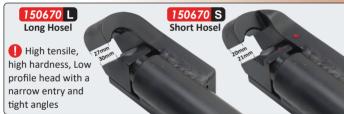

## Genesis Classic

A total rework of this classic bending bar using the highest quality material and craftsmanship!

Re-engineered from the ground up, while preserving the original design intent of a tight angle and narrowentry low profile bending bar that can work itself around tightcrotches (necks) and short hosels.

We've used high tensile tool steel machined to tight tolerances before welding and tempering the lot into a hard and coherent precision assembly, dipped in a black oxide finish to inhibit corrosion. Knurled handleand thumb screw provide a good grip on this hefty 27" long easy to manipulate bending bar.