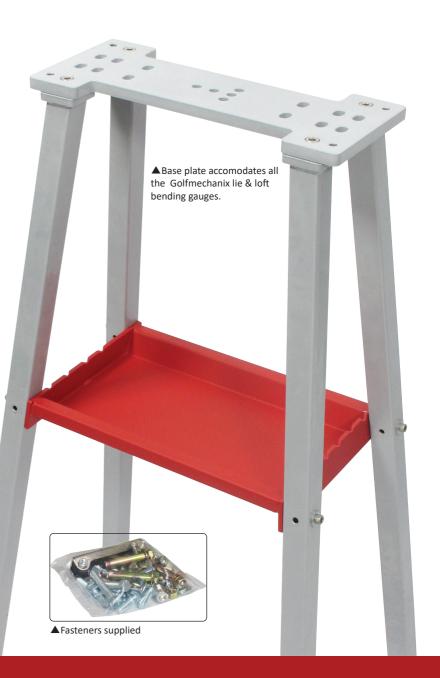

## Compact Heavy Duty Stand

The Golfmechanix Bolt down Compact Heavy Duty Stand features a rigid structure with a wide stance, that transfers power progressively and efficiently to the hosel. A bending bar tray enhances functionality while providing additional bracing to the legs for enhanced stability. *Ships with anchor bolts and mounting screws* 

▲ Craddled shelve accomodates up to Four bending bars