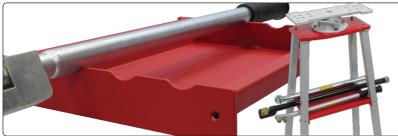

## Compact Heavy Duty Stand

The Golfmechanix Bolt down Compact Heavy Duty Stand features a rigid structure with a wide stance, that transfers power progressively and efficiently to the hosel. A bending bar tray enhances functionality while providing additional bracing to the legs for enhanced stability. *Ships with anchor bolts and mounting screws* 

▲ Craddled shelve accomodates up to Four bending bars