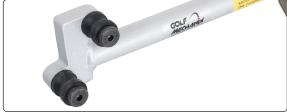

## Putter Hosel Bending Bar

We've devised this compact and gentle bending bar to work on putters with short bendable hosels. The sheave are spaced 30 mm (1.1/4") which is more than enough to cantilever the hosel at the base and top. This arrangement produces a straight bend with all the tensile stresses placed o the base of the hosel where it is strongest.