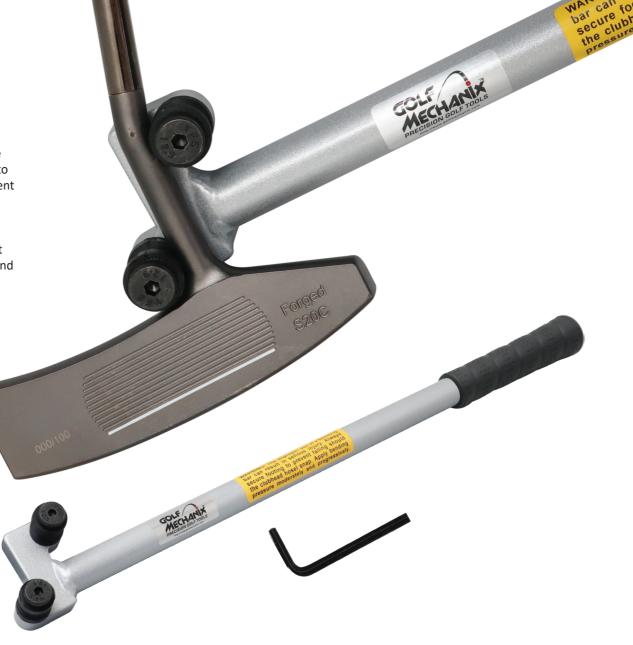

## Putter Hosel Bending Bar

We've devised this compact and gentle bending bar to work on putters with short bendable hosels. The sheave are spaced 30 mm (1.1/4") which is more than enough to cantilever the hosel at the base and top. This arrangement produces a straight bend with all the tensile stresses placed o the base of the hosel where it is strongest.

The Disposable hosel conforming Nylon sheaves are soft and won't dent or scratch the delicate surface finish found on today's premium putters.

**150832-SK1** Sheave Replacement kit

▲ Soft non slip rubber grip over a light weight high tensile strength hollow tube with a baked powder coated finish.Allen wrench included as standard.