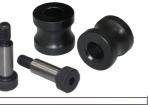

The Disposable hosel conforming Nylon sheaves are soft and won't dent or scratch the delicate surface finish found on today's premium putters.

**150832-SK1** Sheave Replacement kit

▲ Soft non slip rubber grip over a light weight high tensile strength hollow tube with a baked powder coated finish.Allen wrench included as standard.