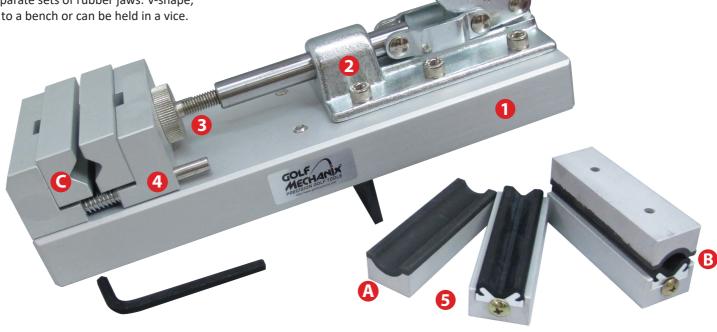

## Toggle Shaft Vice with Interchangeable Jaws

A compact do-it-all shaft vice suitable for gripping, cutting shafts, shaft extraction, and much more where holding the shaft securely is a must. Offered with three separate sets of rubber jaws: V-shape, round, and aluminium. Bolts to a bench or can be held in a vice.

## **Key Features:**

- Rigid extruded aluminium frame
   Powerful 500 Lbs toggle clamp
   Adjustable clamping pressure.
   Bench mount or Vice mount
   Automatic jaw return
   Interchangeable jaws
   Vulcanized round for good or shaft

- Interchangeable jaws
  Vulcanized round for gripping,
  Vulcanized V for shaft doctoring
- Aluminium V for heavy hacking