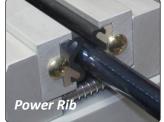

## Toggle Shaft Vice with Interchangeable Jaws

A compact do-it-all shaft vice suitable for gripping, cutting shafts, shaft extraction, and much more where holding the shaft securely is a must. Offered with three separate sets of rubber jaws: V-shape, round, and aluminium. Bolts to a bench or can be held in a vice.

- Interchangeable jaws
  Vulcanized round for gripping,
  Vulcanized V for shaft doctoring
- Aluminium V for heavy hacking