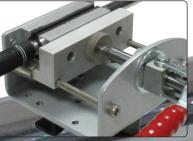

A Quick vise clamp with round jaws does a good job at securing shafts at or near the butt end of the shaft, like when gripping.

▲ Vise can be bolted on top of a bench or held in a a bench vise. Reversible bracket allow a lot of flexibility creating the ideal setup