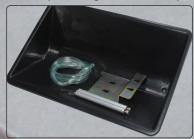

A Re-gripping pan mounts right under the vise and at the edge of the bench. Slotted bracket is easy to unhook when pan is not used.