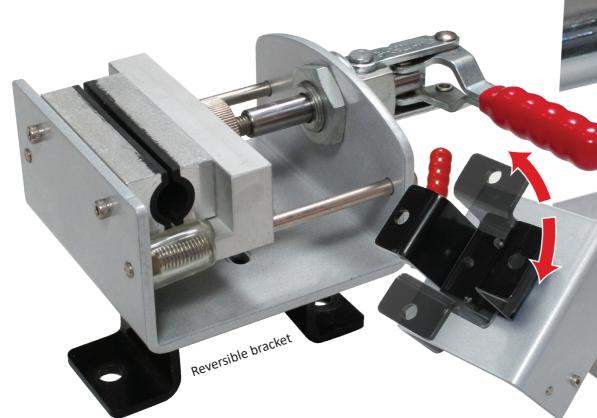

## **Quick Shaft Clamp**

Safely clamps any golf shaft for gripping. Thumb knob quickly and easily adjusts the clamping pressure for use with light weight graphite shafts. Comes with a bench mount bracket that can be removed, rotated 90 degrees and reinstalled for use in a vise.

A Quick vise clamp with round jaws does a good job at securing shafts at or near the butt end of the shaft, like when gripping.

▲ Vise can be bolted on top of a bench or held in a a bench vise. Reversible bracket allow a lot of flexibility creating the ideal setup