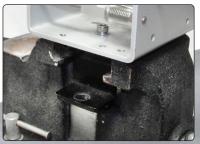

A Re-gripping pan mounts right under the vise and at the edge of the bench. Slotted bracket is easy to unhook when pan is not used.