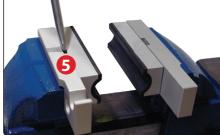

▲ Cleats double up as ferrule setter and hosel stopper.

▲ Jaws are replaced by praying them loose by inserting a flat key into the provided slot