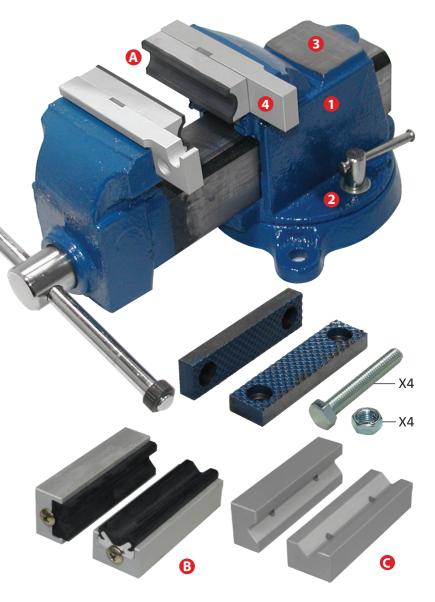

This Golfmechanix "tuned" vice features a 360 degree swivel base with double lock down, a sturdy anvil and a set of machined aluminium cleats that double up as a ferrule setter. The cleats allow three different styles of jaws to be mounted on the vice in matters of seconds.

▲ Cleats double up as ferrule setter and hosel stopper.

▲ Jaws are replaced by praying them loose by inserting a flat key into the provided slot

## **Key Features:**

- High Tensile Steel construction
- 2 360 Swivel base with dual lock down
- Sturdy anvil for metal workingMachined Aluminium cleats double up as ferrule setter and hosel stopper
- interchangeable jawsVulcanized round for gripping,
- Vulcanized V for shaft doctoring,
- Aluminium V for heavy hacking.