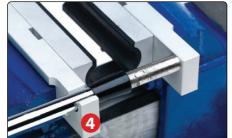

▲ Cleats double up as ferrule setter and hosel stopper.

▲ Jaws are replaced by praying them loose by inserting a flat key into the provided slot