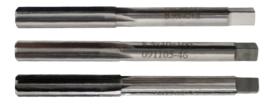

### 190010 Manual Straight Fluted Reamer set

.335 .350 .370Manual Straight Fluted Reamer