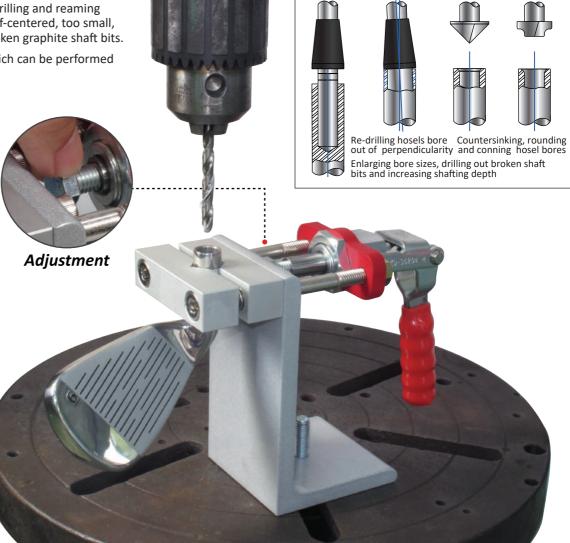

The Quick Reaming Vise is a club-head vise used for re-drilling and reaming clubhead hosels. This is the perfect tool for correcting off-centered, too small, or too shallow hosel bores. Also great for drilling out broken graphite shaft bits.

These are some of the typical repairs and alterations which can be performed using the Golf club head reaming vise.