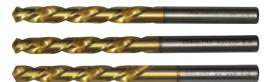

# 190030 Cobalt Steel Drill bit Set

.335 .350 .370 Manual Spiral Fluted Hand Reamer