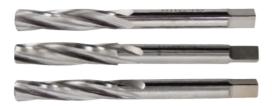

## 190020 Manual Spiral Fluted Hand Reamer set

.335 .350 .370 Manual Spiral Fluted Hand Reamer