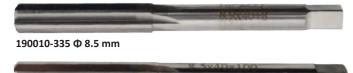

### **190010** Manual Straight Fluted Reamer set

Excellent for finishing and re-conditionning hosel bores to a high degree of accuracy and surface finish. These straight Fluted hand Reamers are made to exacting specification and are designed to enlarge hosel bores by 0.003" / 0.1 mm to provide a good allowance between the shaft and hosel for the perfect epoxy bond!

190010-350 Φ 8.9 mm

190010-370 Φ9.4 mm