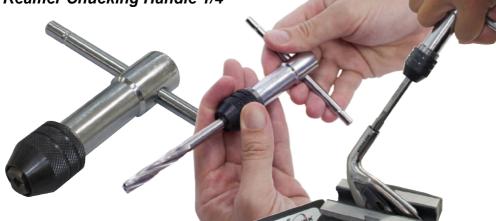

## Reamer Chucking Handle 1/4"

### **Drill Press Operation:**

While specifically designed for hand reaming operations, both reamers (straight & Fluted) can be used on a drill press running at 150 RPM or below. Slow cutting speed combined with a moderate feed speed and generous lubrication yields the best results and prolongs tool life considerably!

#### **Key Features:**

-High Speed Steel cuts through most alloys including 17-4PH and 6AL-4V
-Enlarges hosels up to 0.003" / 0.1 mm (Nominal)
-Drill press compatible at or below 150 RPM depending on alloy
-Tapered lead guides reamer into the hosel bore (Straight reamer only)
-Universal reamer handle with square stock included with each kit.