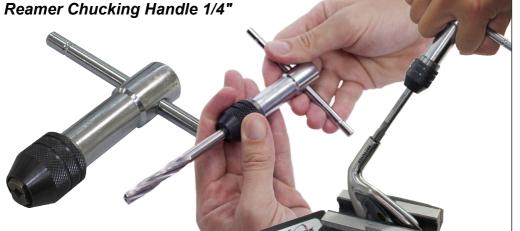

## **Key Features:**

- -High Speed Steel cuts through most alloys including 17-4PH and 6AL-4V
- -Enlarges hosels up to 0.003" / 0.1 mm (Nominal)
- -Drill press compatible at or below 150 RPM depending on alloy
- -Tapered lead guides reamer into the hosel bore (Straight reamer only)
- -Universal reamer handle with square stock included with each kit.