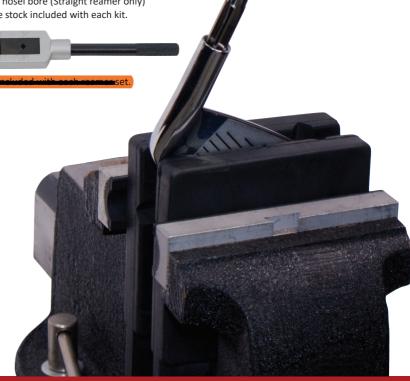

**Drill Press Operation:** 

While specifically designed for hand reaming operations, both reamers (straight & Fluted) can be used on a drill press running at 150 RPM or below. Slow cutting speed combined with a moderate feed speed and generous lubrication yields the best results and prolongs tool life considerably!