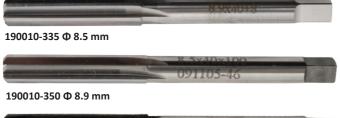

## 190010 Manual Straight Fluted Reamer set

Excellent for finishing and re-conditionning hosel bores to a high degree of accuracy and surface finish. These straight Fluted hand Reamers are made to exacting specification and are designed to enlarge hosel bores by 0.003" / 0.1 mm to provide a good allowance between the shaft and hosel for the perfect epoxy bond!

## **Key Features:**

- -High Speed Steel cuts through most alloys including 17-4PH and 6AL-4V
- -Enlarges hosels up to 0.003" / 0.1 mm (Nominal)
- -Drill press compatible at or below 150 RPM depending on alloy
- -Tapered lead guides reamer into the hosel bore (Straight reamer only)
- -Universal reamer handle with square stock included with each kit.

190001-02

190001-10

190010-370 Φ9.4 mm