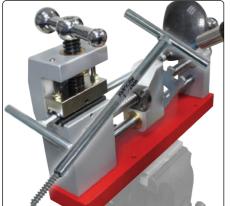

## 210022 Compact Shaft Extractor

A compact shaft extractor for the serious enthusiasts and the smaller workshops. This extractor can be held in a vise or bolted on to a bench without the big footprint. This design has all the attributes of the more powerful models in our range and can last up to 500 extraction cycles.

## **Key Features:**

- -Rigid Unibody extrusion
- -Compact foot print
- -Low friction, low wear and high
- -torque top clamp
- Extractor bolt with 300:1 mechanical advantage.
- -Re-inforced constrictor rubber jaws -Reversing ratchet wrench
- -Hosel plate stop suitable for .335 ~.410 shaft tips
- -Fully servisable. No special tools required!