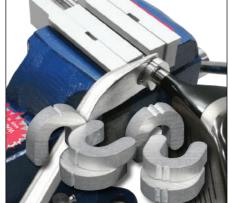

## **Key Features:**

- -Rigid Unibody extrusion
- -Compact foot print
- -Low friction, low wear and high
- -torque top clamp
- Extractor bolt with 300:1 mechanical advantage.
- -Re-inforced constrictor rubber jaws -Reversing ratchet wrench
- -Hosel plate stop suitable for .335 ~.410 shaft tips
- -Fully servisable. No special tools required!

## Options

210310 Mr. T Graphite Shaft Tip Extractor

210200-00 Hosel Lip Protectors