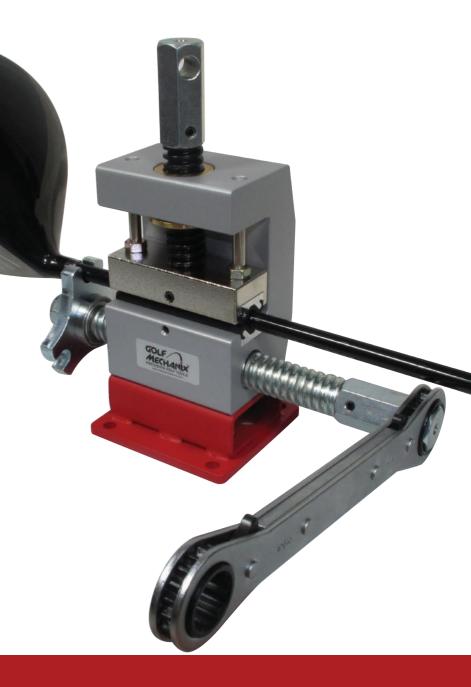

## 210022 Compact Shaft Extractor

A compact shaft extractor for the serious enthusiasts and the smaller workshops. This extractor can be held in a vise or bolted on to a bench without the big footprint. This design has all the attributes of the more powerful models in our range and can last up to 500 extraction cycles.

## **Key Features:**

- -Rigid Unibody extrusion
- -Compact foot print
- -Low friction, low wear and high
- -torque top clamp
- Extractor bolt with 300:1 mechanical advantage.
- -Re-inforced constrictor rubber jaws -Reversing ratchet wrench
- -Hosel plate stop suitable for .335 ~.410 shaft tips
- -Fully servisable. No special tools required!