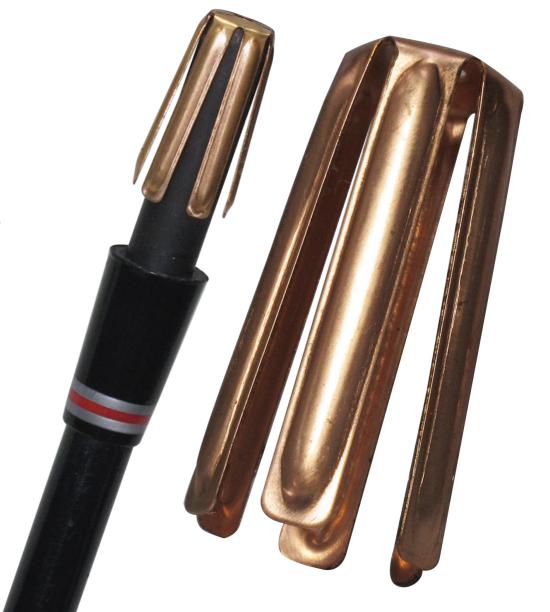

220300 One Size Collapsible Brass Shim 220301 Collapsible Heavy Gauge Shims

The Golfmechanix "One size fits all" Universal Brass Shims are specifically designed to bridge the "fit gap" across a wide range of tolerances between mismatched shaft tips and hosel bores. The universal fit is made possible by impressing collapsible ribs along the "ears" of the shim. The ribs are designed to gradually flatten out as the shaft is driven firmly into the hosel. The spacing between the ears are sufficient for the adhesive to seep past and adhere to both the shaft and hosel wall. Each shim weighs just 0.75 grams (1.6 for the oversized shim) which has virtually no effect on swing weight. Two sizes of shims are offered for the following Shaft tip to hosel bore fit: