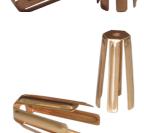

220300 One Size Collapsible Brass Shim 220301 Collapsible Heavy Gauge Shims

The Golfmechanix "One size fits all" Universal Brass Shims are specifically designed to bridge the "fit gap" across a wide range of tolerances between mismatched shaft tips and hosel bores. The universal fit is made possible by impressing collapsible ribs along the "ears" of the shim. The ribs are designed to gradually flatten out as the shaft is driven firmly into the hosel. The spacing between the ears are sufficient for the adhesive to seep past and adhere to both the shaft and hosel wall. Each shim weighs just 0.75 grams (1.6 for the oversized shim) which has virtually no effect on swing weight. Two sizes of shims are offered for the following Shaft tip to hosel bore fit: