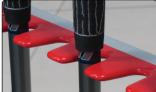

The cart ships flat with all the accessories needed for self assembly. Measures W36" xD10" x H28"

▲ Pivoting caster wheels

▲ PVC coated Shaft Rest

▲ Alveolar foam support