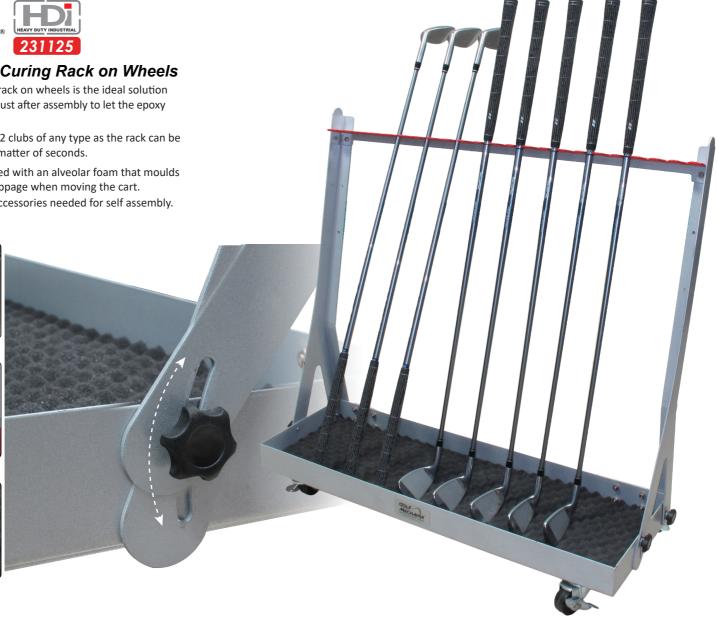

## Industrial Golf Club Curing Rack on Wheels

The Industrial Golf Club Curing rack on wheels is the ideal solution for carting clubs out of the way just after assembly to let the epoxy bond cure without disturbence.

The cart accommodates up to 22 clubs of any type as the rack can be adjusted for lie and length in a matter of seconds.

The Base of the display is covered with an alveolar foam that moulds around the heads to prevent slippage when moving the cart.

The cart ships flat with all the accessories needed for self assembly. Measures W36" xD10" x H28"

▲ Pivoting caster wheels

▲ PVC coated Shaft Rest

▲ Alveolar foam support