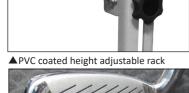

The rack accommodates up to 44 /22 clubs of any type as the rack can be adjusted for lie and length in a matter of seconds.

The Base of the display is covered with an alveolar foam that moulds around the heads to prevent slippage when moving the cart.