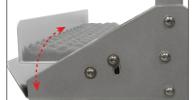

The cart ships flat with all the accessories needed for self assembly.

▲ Non slip alveolar foam padding support head during the curing process

▲Base automatically adjusts to the lie angle of the clubs

▲Two rows of clubs can be displayed back to back