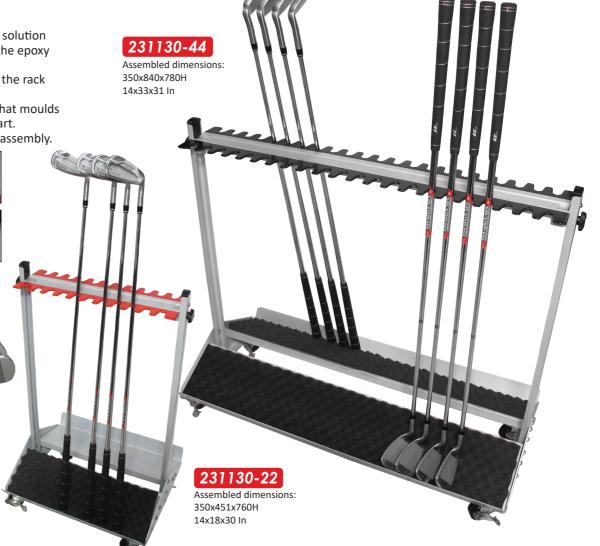

## High Density Heavy Duty Golf Club Rack

The Industrial Golf Club Curing rack on wheels is the ideal solution for carting clubs out of the way just after assembly to let the epoxy bond cure without disturbance.

The rack accommodates up to 44 /22 clubs of any type as the rack can be adjusted for lie and length in a matter of seconds.

The Base of the display is covered with an alveolar foam that moulds around the heads to prevent slippage when moving the cart.

The cart ships flat with all the accessories needed for self assembly.

▲ Non slip alveolar foam padding support head during the curing process

▲Base automatically adjusts to the lie angle of the clubs

▲Two rows of clubs can be displayed back to back