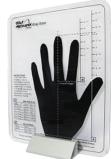

## OPTION

160900 Grip Sizer

231600-580 Extenders for .580" grips

231600-600 Extenders for .600" grips