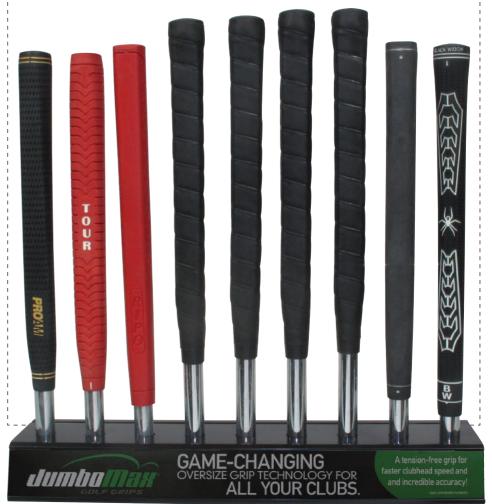

## 231601 Uni-Frame Golf Grip Display

Grip selection and sizing are essential elements of professional club fitting and in store retailing. This attractive counter- top grip display occupies very little space and is a cost effective solution.

The Grip display can be customized by adding a headboard and a logo strip inserted at the bottom of the display.

Grip spacing can be customized at will and offered in a range of custom colours.

Chromed shaft extenders 13" long to fit grips with a .580" and .600" core save both time and cost.

## Specifications:

- -Designed for both counter and slat wall panel display
- -Rear track allows for custom back board insertion. (not included).
- -Front slider labeled with most popular grip sizes.
- -Displays up to 9 grips.
- -Sturdy and weighty base. Will not tip over!

Rear slot accommodates an optional rear backboard (not included) which you may make yourself or have professionally to display your custom logo or message. Backboard may be printed on any standard 3mm heavy stock.