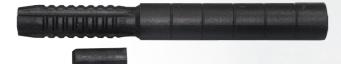

## 290100 Universal Shaft Extender

The Universal Shaft Extender is suitable for steel and graphite shafts with an internal diameter in the range of 0.475 - 0.585 inches.

The extender is made of a carbon composite plastic stronger than steel. This extender is conveniently marked at 0.5 inch intervals.

The rings act as a saw blade guide and allow for a clean square cut to be made.

The universal shaft extender is a time and cost saver on rush jobs as the extender is bound to fit most shafts.

- -One size fits all, reduces the need to keep assorted extenders in stock.
- -Saves time and hassle finding the extender that fits!

▲ Grooves retain epoxy to ensure good wetting and a strong bond

▲Stress relieved joint prevent breackage

▲ Dowel locks the extender in place and ensures a snug secure fit while the epoxy sets.