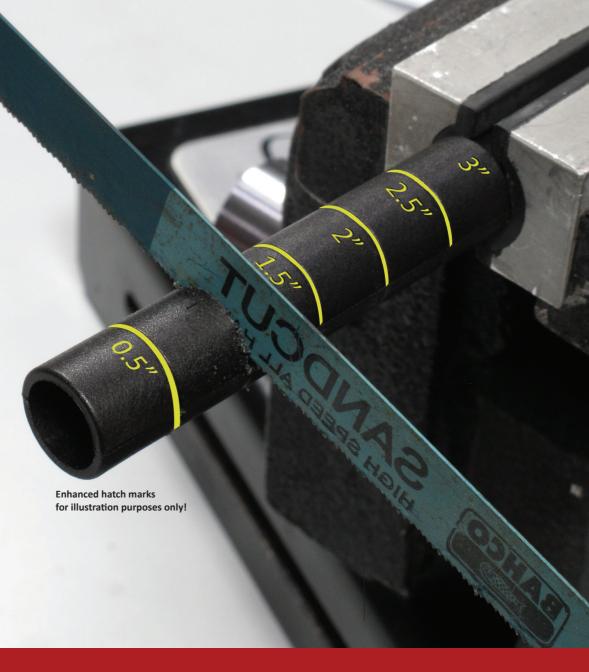

## 290100 Universal Shaft Extender

The Universal Shaft Extender is suitable for steel and graphite shafts with an internal diameter in the range of 0.475 - 0.585 inches.

The extender is made of a carbon composite plastic stronger than steel. This extender is conveniently marked at 0.5 inch intervals.

The rings act as a saw blade guide and allow for a clean square cut to be made.

The universal shaft extender is a time and cost saver on rush jobs as the extender is bound to fit most shafts.

- -One size fits all, reduces the need to keep assorted extenders in stock.
- -Saves time and hassle finding the extender that fits!